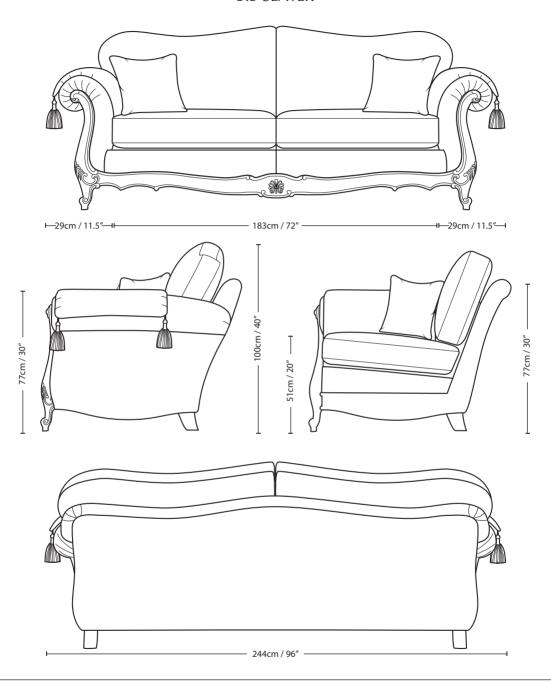

## **FLORENCE**

3.5 SEATER

| Overall     | Overall     | Overall    | Arm        | Back Height | Seat       | Arm          | Inside Width | Seat Depth  | Seat Depth  |
|-------------|-------------|------------|------------|-------------|------------|--------------|--------------|-------------|-------------|
| Height      | Width       | Depth      | Height     | of Frame    | Height     | Width        | Arm to Arm   | to Cushions | no Cushions |
| 100cm / 40" | 244cm / 96" | 99cm / 39" | 77cm / 30" | 77cm / 30"  | 51cm / 20" | 29cm / 11.5" | 183cm / 72"  | 58cm / 23"  |             |